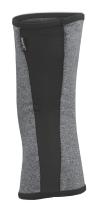

## Soothing Compression and Relief

The IMAK Compression Arthritis Knee Sleeve provides mild compression for warmth, which may help increase circulation reduce pain and promote healing. Made of soft, breathable cotton material so you can enjoy your activities without issue day and night.

### Item numbers:

A20149 (X-Small) A20150 (Small) A20151 (Medium) A20152 (Large) A20153 (X-Large)

Tri-band technology holds sleeve securely in place and helps prevents rolling

Vented back for enhanced breathability and comfort