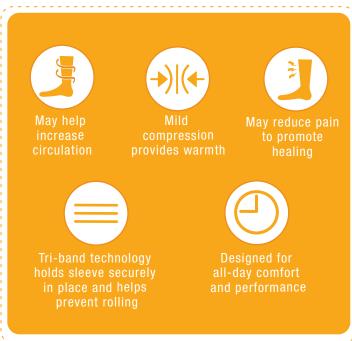

## Soothing Compression and Relief

The IMAK Compression Arthritis Knee Sleeve provides mild compression for warmth, which may help increase circulation reduce pain and promote healing. Made of soft, breathable cotton material so you can enjoy your activities without issue day and night.

### Item numbers:

A20149 (X-Small) A20150 (Small) A20151 (Medium) A20152 (Large) A20153 (X-Large)

Tri-band technology holds sleeve securely in place and helps prevents rolling

Vented back for enhanced breathability and comfort