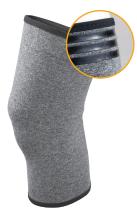

## Soothing Compression and Relief

The IMAK Compression Arthritis Knee Sleeve provides mild compression for warmth, which may help increase circulation reduce pain and promote healing. Made of soft, breathable cotton material so you can enjoy your activities without issue day and night.

### Item numbers:

A20149 (X-Small) A20150 (Small) A20151 (Medium) A20152 (Large) A20153 (X-Large)

Tri-band technology holds sleeve securely in place and helps prevents rolling

Vented back for enhanced breathability and comfort